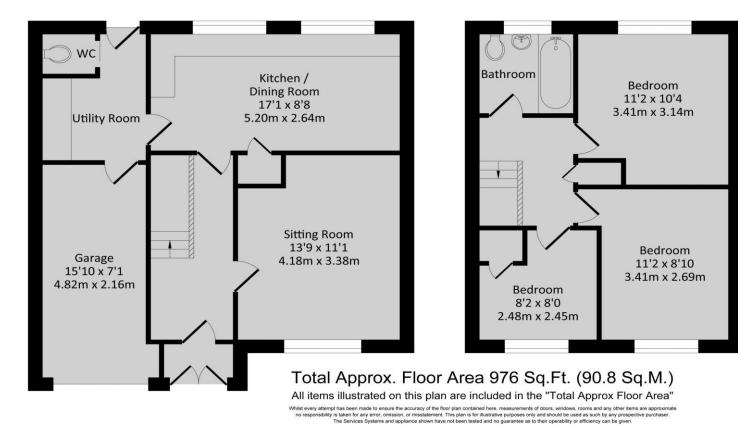

#### Tenure

A freehold property.

Ground Floor Approx. Floor Area 589 Sq.Ft. (54.8 Sq.M.)

First Floor Approx. Floor Area 387 Sq.Ft. (36.0 Sq.M.)

The Office, Oxford Road, Banbury, Oxon, OX16 9XA T: 01295 279953 E: office@roundandjackson.co.uk www.roundandjackson.co.uk