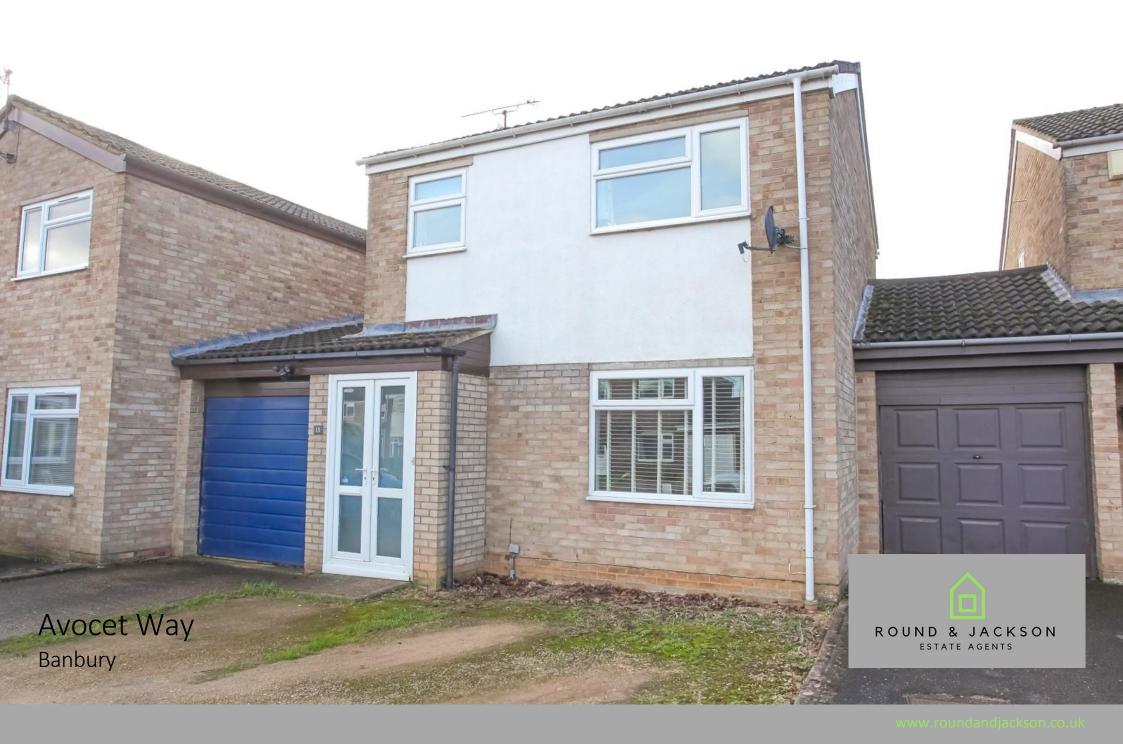

# 13 Avocet Way Banbury, Oxon, OX16 9YA

£325,000

A three bedroom link detached house with spacious and beautifully presented accommodation and a large west facing garden located within a sought after area and very close to shops, schools and amenities.

## The Property

13 Avocet Way, Banbury is a beautifully presented three bedroom link detached house which is pleasantly located within the sought after Cherwell Heights development and is very close to shops and amenities. On the ground floor there is a large hallway, a sitting room, a modern and open plan kitchen/dining room, a utility room and a cloakroom. On the first floor there are two double bedrooms, a single bedroom and a bathroom which has been re-fitted within recent years. To the front of the property there is a driveway which provides off road parking and gives access to the garage. To the rear there is a large west facing garden which is pleasantly landscaped.

## Garage

A single garage with an up and over door to the front.