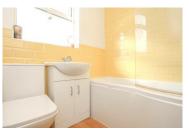

## **Family Bathroom**

Recently re-fitted with a modern white suite comprising a P shaped bath with shower over, a wash hand basin with vanity unit and W.C.
Attractive modern tiling and a window to the rear,