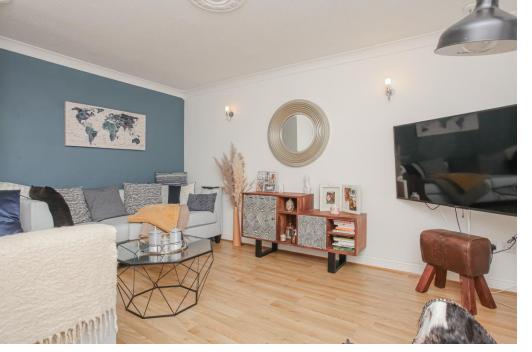

#### Sitting Room

A good sized reception room with wood flooring and a window to the front,