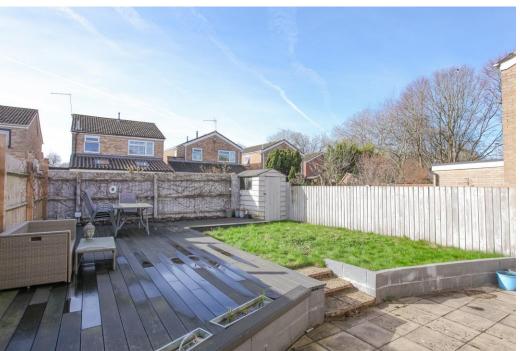

#### Outside

To the front of the property there is a driveway proving off road parking and giving access to the garage. There is a large west facing garden to the rear which is pleasantly landscaped with a paved patio adjoining the house, a large composite decked seating area and and a lawn.