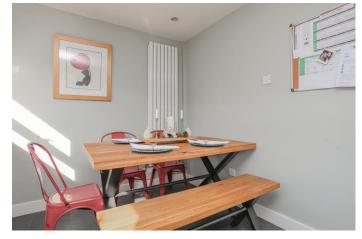

#### Kitchen/Dining Room

A spacious open plan room located to the rear with windows over looking the garden. The kitchen is fitted with a range of modern base cabinets and drawers with work surfaces over. Inset sink and draining board, induction hob with extractor over, single oven and dishwasher. There is space for a fridge/freezer and a table and chairs.