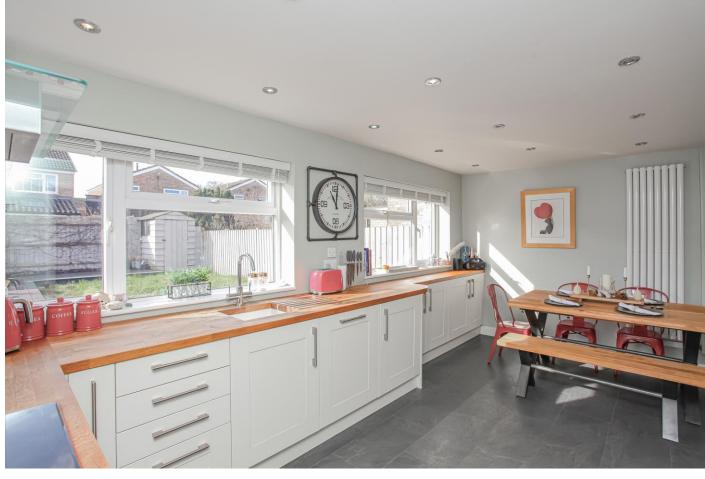

#### Kitchen/Dining Room

A spacious open plan room located to the rear with windows over looking the garden. The kitchen is fitted with a range of modern base cabinets and drawers with work surfaces over. Inset sink and draining board, induction hob with extractor over, single oven and dishwasher. There is space for a fridge/freezer and a table and chairs.